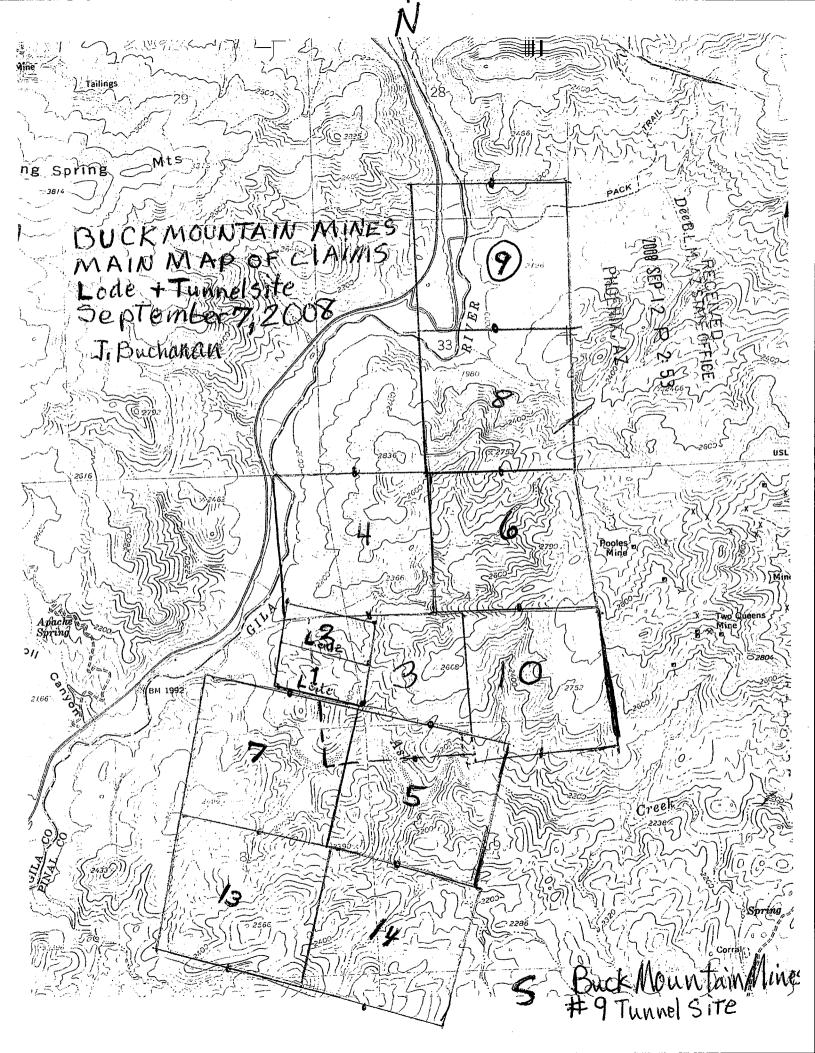

Box Number= AZ15079

Claim Begin-End: AMC394632-AMC394637

2 Correspondence

**IMPORTANT NOTICE** 

PROCESSING FEES FOR MINING CLAIM ACTIONS HAVE

327157 327469 394623

**INCREASED** 

Effective October 1, 2018, the following fees associated with mining claims, have increased from \$10 per mining claim to \$15 per mining claim: