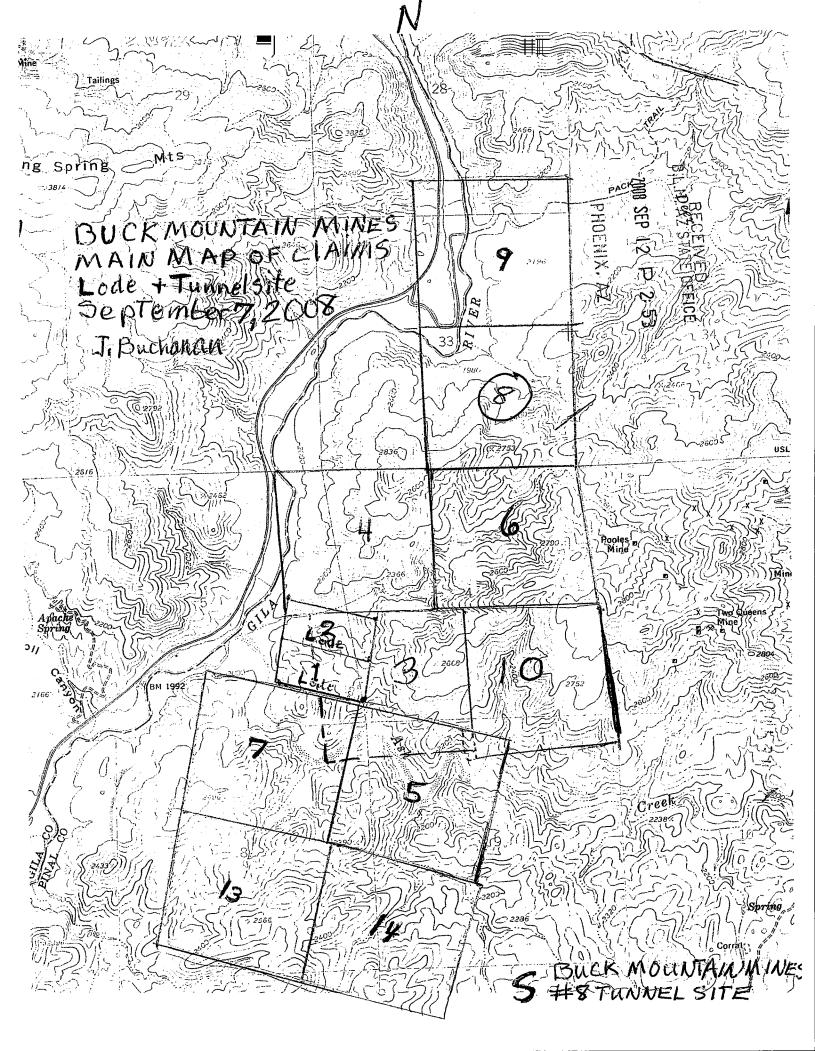

Box Number= AZ15079

Claim Begin-End: AMC394632-AMC394637

2 Correspondence

**IMPORTANT NOTICE** 

PROCESSING FEES FOR MINING CLAIM ACTIONS HAVE

327157 327469 394623

**INCREASED** 

Effective October 1, 2018, the following fees associated with mining claims, have increased from \$10 per mining claim to \$15 per mining claim: