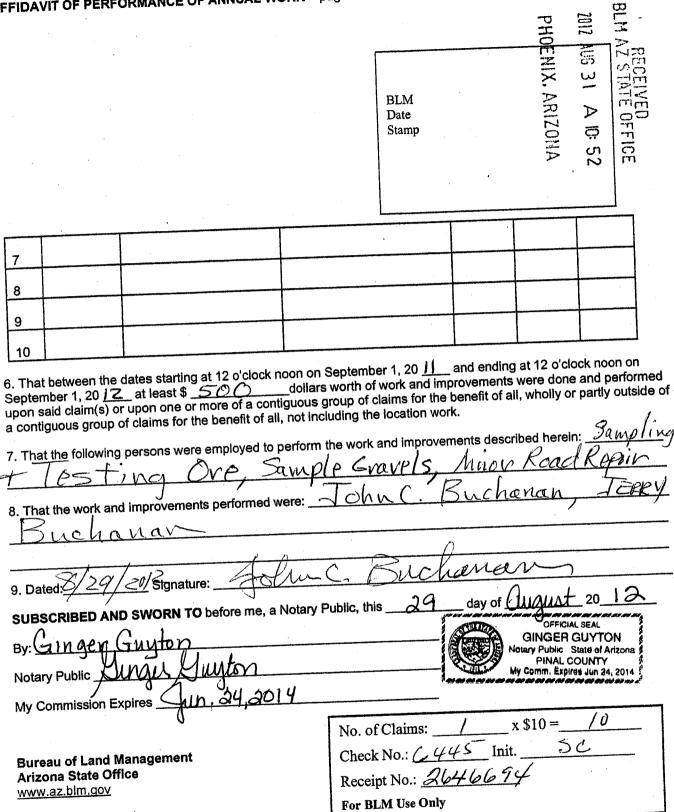

|                                       |   |
| 5                        |                                                                                                                                                     |                                        |                           |                                  |                                       |                                       |   |
| 10                       |                                                                                                                                                     |                                        |                           |                                  |                                       |                                       |   |





| 10                                                                 | hy ()<br>acle,                              | urn-Document to: BuChan an X & 4 Z Av 1200 01 8% 2                                                               | 23                                                            |                                                                           |                                                         |                                                              |
|--------------------------------------------------------------------|---------------------------------------------|------------------------------------------------------------------------------------------------------------------|---------------------------------------------------------------|----------